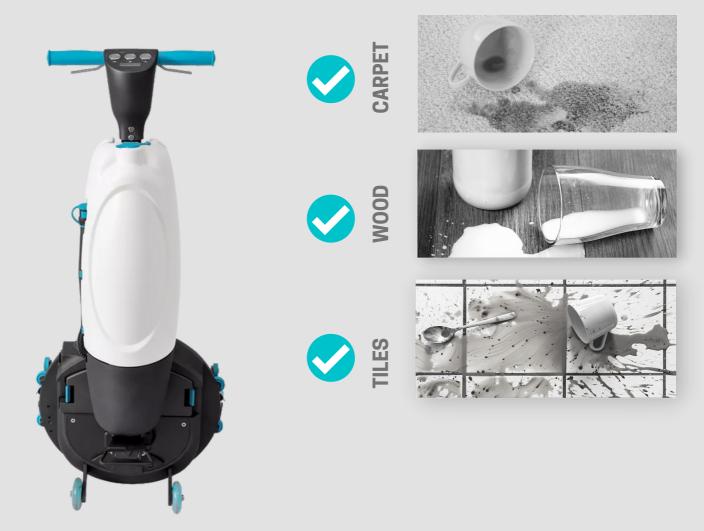

Ecomop 48 PRO is compatible with most hard floor surfaces. This makes it very versatile as it can clean multiple different areas without a problem, Unlike other scrubbers.

With an easy built-in design allowing the Ecomop 48 PRO to move 360, which makes operating in a variety of small spaces now even easier and a battery life lasting up to 60 minutes!

Ecomop 48 PRO is a multi-purpose cleaning machine that uses the mechanical movement of the disc brush and the chemical action of water and detergent solution to clean hard floors with various stains.

With its strong suction, it can collect the soilage and detergent solution at the same time leaving the hard surface bone-dry.