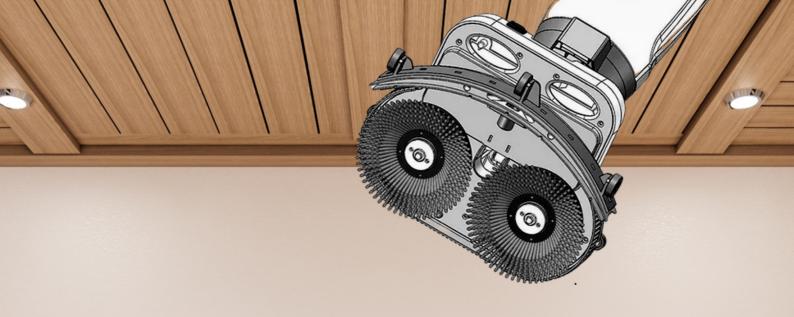

Ecomop 48 PRO is a multi-purpose cleaning machine that uses the mechanical movement of the disc brush and the chemical action of water and detergent solution to clean hard floors with various stains.

With its strong suction, it can collect the soilage and detergent solution at the same time leaving the hard surface bone-dry.