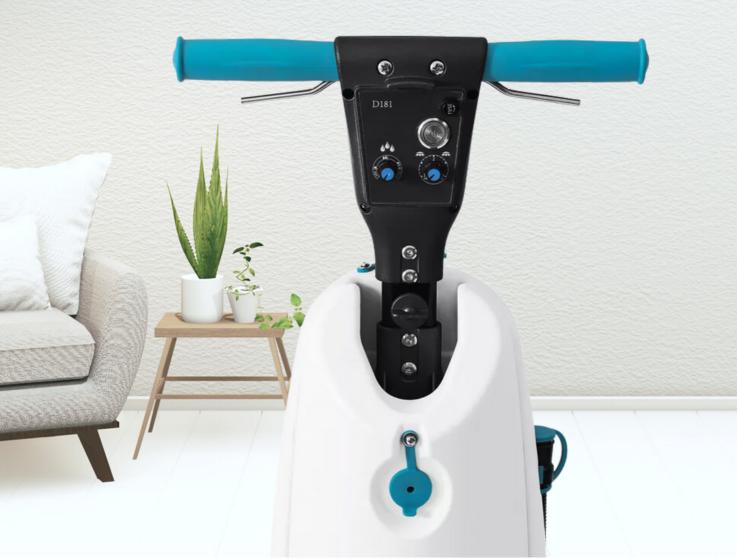

## WET N DRY/ DUST AND HAIR ALL-IN-ONE SCRUBBER

| MODEL NUMBER             | ECOMOP48PRO | BRUSH PRESSURE        | 25kg   |
|--------------------------|-------------|-----------------------|--------|
| CLEANING WIDTH           | 480mm       | BATTERIES WEIGHT      | 2.7KG  |
| SUCTION MOTOR<br>POWER   | 150w        | SOLUTION TANK CAPCITY | 5L     |
| RECOVERY TANK<br>CAPCITY | 9L          | MACHINE LENGTH        | 370mm  |
| BRUSH SPEED              | 325rpm      | MACHINE HEIGHT        | 1175mm |

By using this floating ball design, it protects the water motors from any damages.

The machine has an easy-operating front panel. A switch for Vaccum, scrubbing, and water.

The Ecomop 48 also has a wide-area LED design light, now making dim places visibly easier to be seen without any problems.