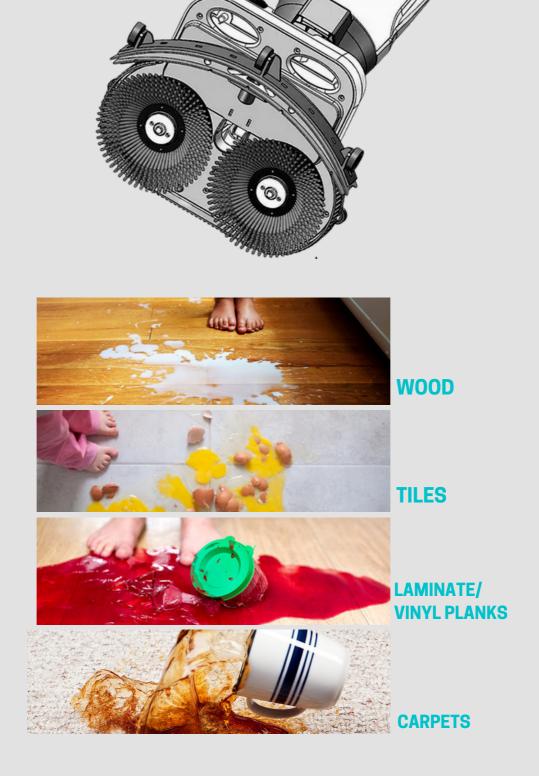

Ecomop 48 PRO is compatible with most hard floor surfaces. This makes it very versatile as it can clean multiple different areas without a problem, Unlike other scrubbers.

With an easy built-in design allowing the Ecomop 48 PRO to move 360, which makes operating in a variety of small spaces now even easier and a battery life lasting up to 60 minutes!

Ecomop 48 PRO is a multi-purpose cleaning machine that uses the mechanical movement of the disc brush and the chemical action of water and detergent solution to clean hard floors with various stains.

With its strong suction, it can collect the soilage and detergent solution at the same time leaving the hard surface bone-dry.