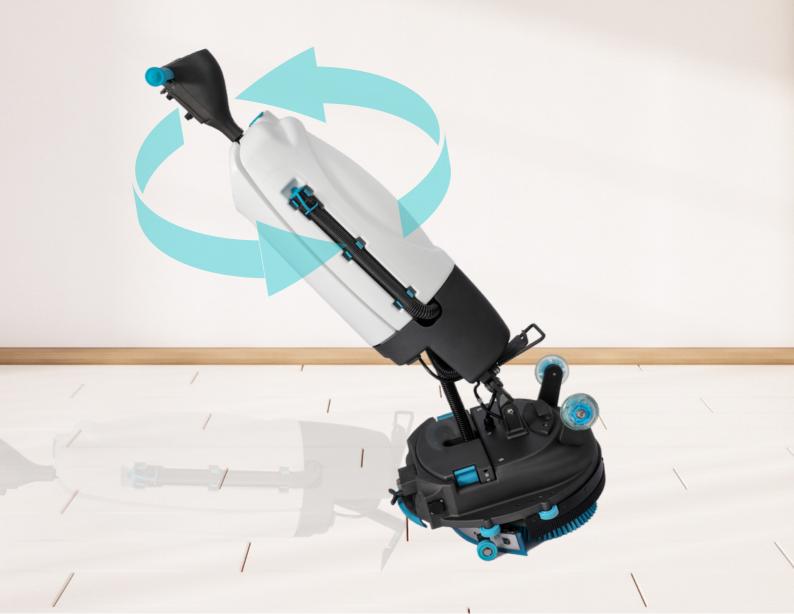

Ecomop 48 PRO is compatible with most hard floor surfaces. This makes it very versatile as it can clean multiple different areas without a problem, Unlike other scrubbers.

With an easy built-in design allowing the Ecomop 48 PRO to move 360, which makes operating in a variety of small spaces now even easier and a battery life lasting up to 60 minutes!