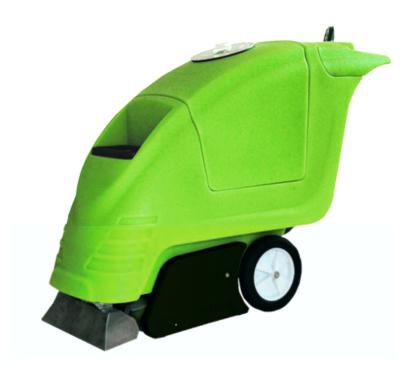

## C330 AUTOMATIC CARPET WASHING MACHINE WITH DRYER

Cleaning your carpets has never been easier than with the C330 Carpet Extractor. This powerful machine uses high-pressure spraying to quickly and effectively dissolve stubborn dirt and stains. Driven by a high-power motor, the brush rotates at 600rpm, making it easy to open up the fibers of your carpet and clean them thoroughly. Whether you have a small stain or a big mess, the C330 Carpet Extractor will get your carpets looking like new again.